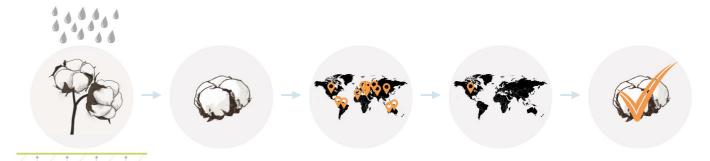

### **How** the process works – the science

Cotton plants naturally absorb chemicals from their environment through the soil, air and precipitation as they grow. The precise combination and ratio of chemical elements and their isotopes in a cotton plant is therefore affected by location, temperature, weather patterns, water source and altitude. This gives cotton plants a unique environmental chemical signature specific to the region of growth. We analyze this chemical signature in cotton products and compare it against a database to confirm the origin.

As plants grow they naturally absorb chemical elements and their isotopes. We extract the chemical elements and isotope profile creating an environmental "signature" Environmental "signature" for different geographical regions are stored in a dynamic reference Client samples are analysed and the resulting environmental "signature" compared to known reference samples If the environmental "signatures" are consistent, claimed origin can be verified.